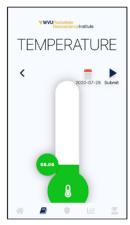

#### Anytime throughout the day

- 1. Open up the RNI Health app to enter in your temperature. You may take your temperature using any type of thermometer you have available. You may also choose to complete this task during your morning or evening sessions.
  - Open Diary, then press Plus sign, then select Thermometer to enter your data, submit