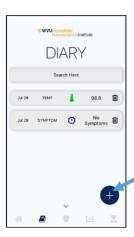

#### Anytime throughout the day

- 1. Open up the RNI Health app to enter in your temperature. You may take your temperature using any type of thermometer you have available. You may also choose to complete this task during your morning or evening sessions.
  - Open Diary, then press Plus sign, then select Thermometer to enter your data, submit

#### \*RNI Health APP

Select <u>Surveys</u> and <u>Tasks</u> to do your AM and PM tasks

Select <u>Plus</u> to input daily Temperature or additional symptoms