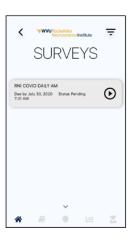

## **Each Morning (before noon)**

1. Open up the RNI Health app to complete your morning session. When prompted on the home screen, you will answer some questions and play the cognitive task.

### **Each Night (before midnight)**

1. Open up the RNI Health app to complete your evening session. When prompted on the home screen, you will answer some questions and play the cognitive task.

#### \*RNI Health APP

Select <u>Surveys</u> and <u>Tasks</u> to do your AM and PM tasks

Select <u>Plus</u> to input daily Temperature or additional symptoms