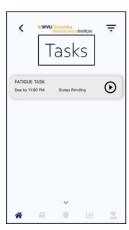

#### \*RNI Health APP

Select <u>Surveys</u> and <u>Tasks</u> to do your AM and PM tasks

Select <u>Plus</u> to input daily Temperature or additional symptoms